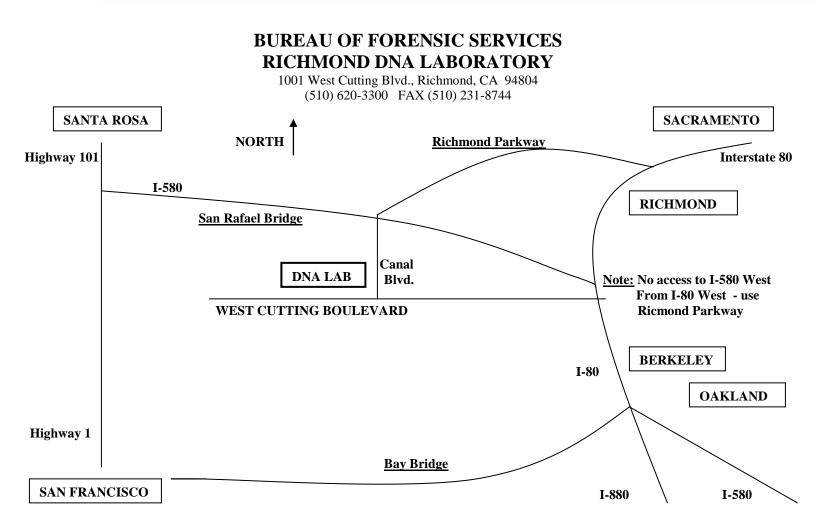

**FROM SAN FRANCISCO:** Take I-80 East to I-580 North "to San Rafael." Exit I-580 N onto Canal Blvd off ramp. Turn left onto Canal Blvd. Make a right onto Cutting Blvd and turn right into the first parking lot past the gas station.

**FROM SACRAMENTO/STOCKTON:** Take I-80 West to the Richmond Parkway exit. Turn right onto the Richmond Parkway. Follow this until it becomes Canal Blvd. Cross under the I-580 overpass and make a right turn onto Cutting Blvd. Turn right into the first parking lot past the gas station.

**FROM SANTA ROSA/MARIN:** Take Hwy. 101 South to I-580. Take the Canal Blvd. off ramp. Turn right onto Canal Blvd. Make a right onto Cutting Blvd and turn right into the first parking lot past the gas station.

**FROM SOUTHERN CALIFORNIA**: Take I-5 North to I-580 West "to Tracy/San Francisco." Exit I-580 N onto Canal Blvd off ramp. Turn left onto Canal Blvd. Make a right onto Cutting Blvd and turn right into the first parking lot past the gas station.