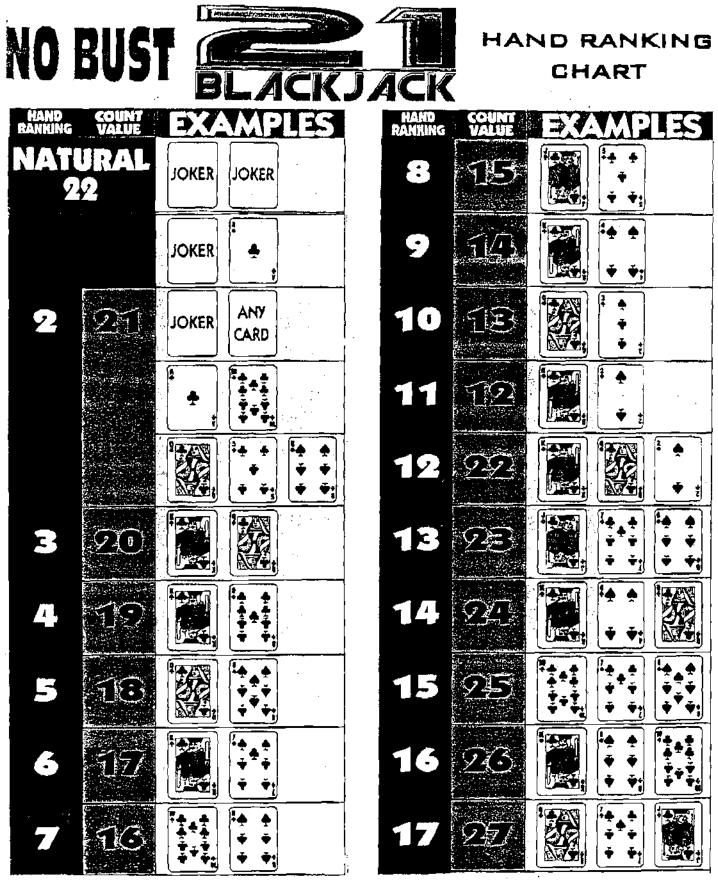

| PLAYERS     |                |
|-------------|----------------|
| MUST HIT:   | 11 OR LESS     |
| OPTION:     | 12-19          |
| MUST STAND: | Soft & Hard 20 |
|             | Soft & Hard 21 |
|             | Natural 22     |

### **OBJECT OF THE GAME**

The object of No Bust 21<sup>st</sup> Century Blackjack for the players is to, upon receiving the initial two up cards, add the numerical values of the cards and:

Draw additional cards if needed.

Achieve the best possible point total (Natural 22).

### GAME RULES

The following are some game rules for No Bust 21st Century Blackjack.

1. If a Player's total is more than "Natural 22", and the Player Dealer's total is "Natural 22" or less, the Player Dealer WINS.

 If a Player's total is "Natural 22" or less, and the Player Dealer's total is more than "Natural 22", the PLAYER WINS.

If the Player's total is more than "Natural 22", and the Player Dealer's total is more than "Natural 22:

Player Dealer is closer to Natural 22, Player Dealer WINS. Player is closer to "Natural 22", PUSH.

Player Dealer win all ties over "Natural 22",