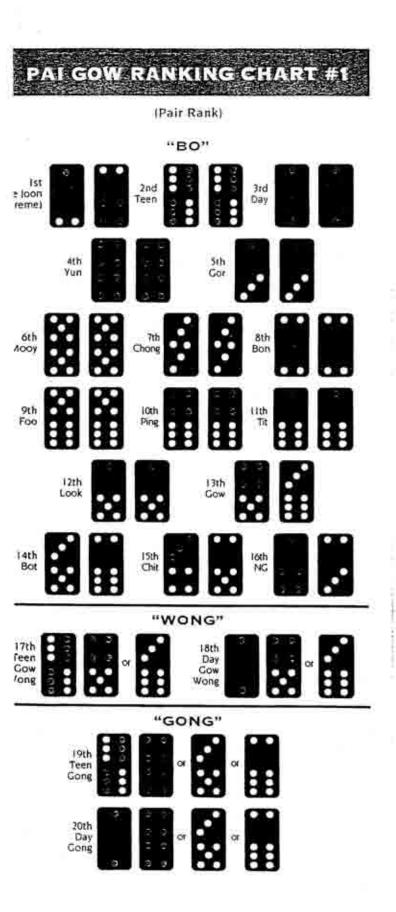

The House collection is taken before play begins.

Each Player arranges his tiles to make the two highest combination of rankings. Assistance is available from the House Dealer or Floor Supervisor in setting the tiles according to preestablished ranking, using centuries-old ranking charts.

When all tiles have been exposed, and each player's hand compared to the Player Dealer's, payoffs start. Bets are collected and paid only to the extent that the Player Dealer's wager is in action.

See Pai Gow Tile Ranking Chart (following page).

## PAI GOW RANKING CHART #2

(Single Rankings)

## PROPER ORDER OF WINNING COMBINATIONS

- Play the pairs (combinations 1 thru 16)
- Play a 2 or 12 with a 7, 8 or 9 (combinations 17 thru 20)
- Play two small cards that equal 7, 8 or 9
- Play the biggest card with the smallest card