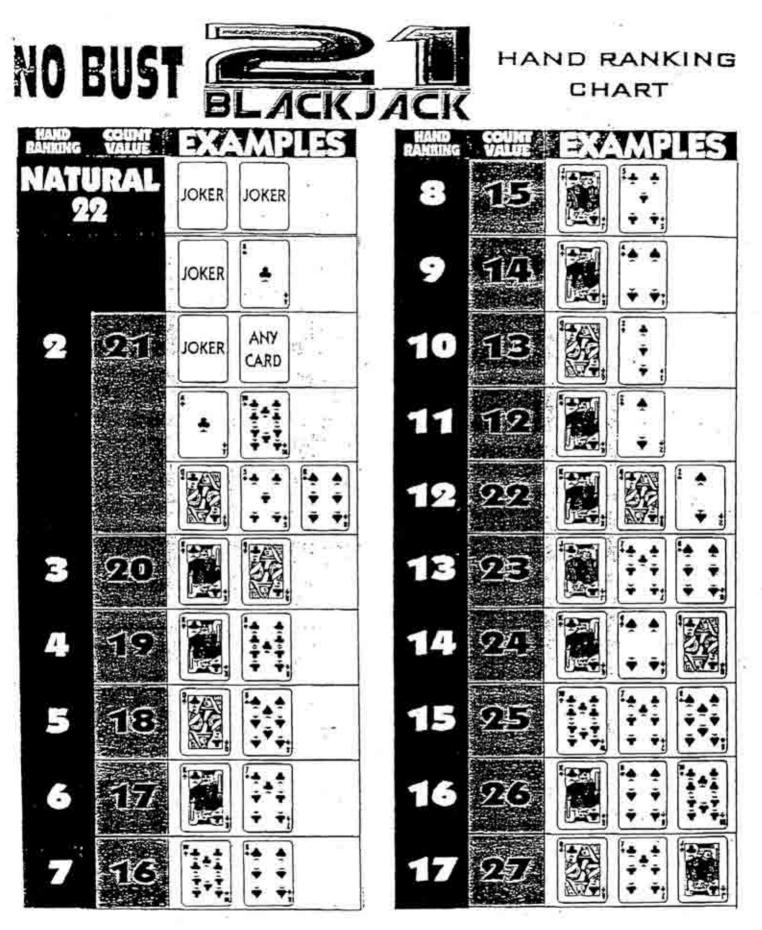

## PLAYERS

The following chart outlines all rules regarding the hit cards subsequent to receiving two UP

cards. After all players, including the Player Dealer, have received their initial two cards, starting from the next clockwise position from the Player Dealer, players may receive additional (hit) up cards. Players may draw as many cards as needed. In addition, players are responsible for protection and correct playing of their hands.

| PLAYERS     |                |
|-------------|----------------|
| MUST HIT:   | 11 OR LESS     |
| OPTION:     | 12-19          |
| MUST STAND: | Soft & Hard 20 |
|             | Soft & Hard 21 |
|             | Natural 22     |