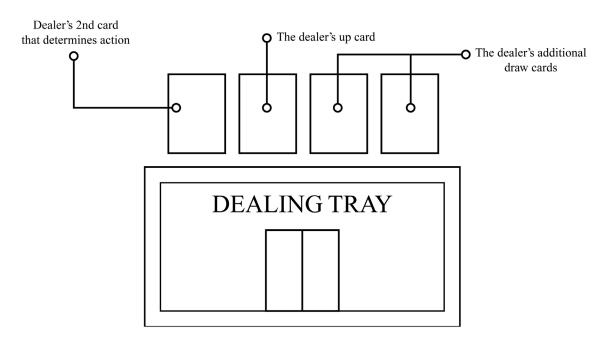

All active players are dealt two cards face up, one at a time, in turn, in rotation. The Player Dealer is dealt one card face up on the initial round of dealing. Each player can elect to draw additional face up card(s) in an attempt to improve their total. When all the active players have completed the draw of additional cards, the Player Dealer is dealt their second card face up. A round of play terminates either when all player's hands are played and wagers are settled, or when the Player Dealer position wins or loses the amount it wagered, whichever comes first. The Player Dealer position moves clockwise around the table.

## PLAYERS

The following chart outlines all rules regarding the hit cards subsequent to receiving two UP

cards. After all players, including the Player Dealer, have received their initial two cards, starting from the next clockwise position from the Player Dealer, players may receive additional (hit) up cards. Players may draw as many cards as needed. In addition, players are responsible for protection and correct playing of their hands.

There is no maximum amount on the Player Dealer's wager.

The following chart outlines all rules regarding the hit cards subsequent to all players receiving hit cards. After all players have drawn additional cards, the Player Dealer may receive its hit cards. Player Dealer may also draw as many cards as needed.