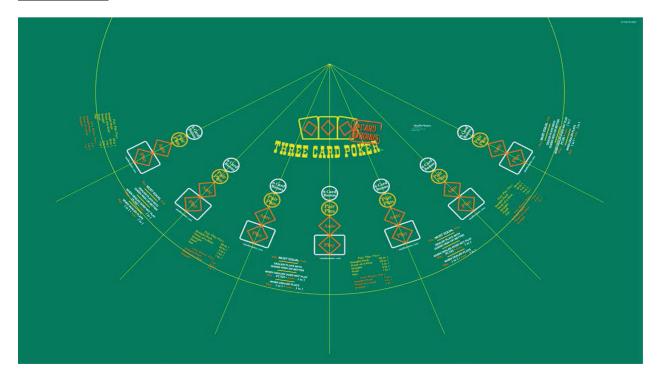

Thank you.

Yours truly,

BGC ID: GEGA-001183 (April 2011)

John Tibbetts General Partner Oaks Card Club

BGC ID: GEGA-001183 (April 2011)

**Three Card Poker 1.3 (GEGA-002847) -** For **schedule options 1 through 7**, a collection fee shall be taken per round of play from the player-dealer as well as per base game wager from each player. There shall be no collection fee taken for wagering on a bonus bet. The collection fees shall be collected and dropped by the house dealer immediately after cards have been distributed to each player.

| Schedule<br>Options | Table Limit | Player<br>Collection | Player-Dealer<br>Collection |
|---------------------|-------------|----------------------|-----------------------------|
| 1                   | \$5 - \$60  | \$1                  | \$2                         |
| 2                   | \$5 - \$60  | \$1                  | \$3                         |
| 3                   | \$5 - \$100 | \$1                  | \$2                         |
| 4                   | \$5 - \$100 | \$1                  | \$3                         |
| 5                   | \$5 - \$200 | \$1                  | \$2                         |
| 6                   | \$5 - \$200 | \$1                  | \$3                         |
| 7                   | \$5 - \$200 | \$1                  | \$4                         |

For **schedule options 8 through 12**, a collection fee shall be taken per round of play from the player-dealer as well as per base game wager from each player. There shall be a collection fee taken for wagering on each bonus bet. The collection fees shall be collected and dropped by the house dealer immediately after cards have been distributed to each player.

| Schedule<br>Options | Table Limit | Player<br>Collection | Player-Dealer<br>Collection | Pair Plus<br>Bonus | 6 Card<br>Bonus |
|---------------------|-------------|----------------------|-----------------------------|--------------------|-----------------|
| 8                   | \$5 - \$60  | \$1                  | \$2                         | \$1                | \$1             |
| 9                   | \$5 - \$100 | \$1                  | \$2                         | \$1                | \$1             |
| 10                  | \$5 - \$200 | \$1                  | \$2                         | \$1                | \$1             |
| 11                  | \$5 - \$200 | \$1                  | \$3                         | \$1                | \$1             |
| 12                  | \$5 - \$200 | \$1                  | \$4                         | \$1                | \$1             |

For **schedule option 13**, a collection fee shall be taken per hand from the player-dealer position based on the Total Table Action. Total Table Action is the sum of all players' base game wager and bonus bets. There shall be no collection fee taken from any players for placing any wagers. The collection fees shall be collected and dropped by the house dealer immediately after cards have been distributed to each player.

| Schedule<br>Options | Table Limit | Total Table<br>Action | Player-<br>Dealer<br>Collection | Player<br>Collection |
|---------------------|-------------|-----------------------|---------------------------------|----------------------|
|                     |             | \$5-\$100             | \$2                             |                      |
|                     |             | \$105-\$300           | \$3                             |                      |
| 13                  | \$5-\$60    | \$305-\$600           | \$5                             | \$0                  |
|                     |             | \$605-\$1,500         | \$10                            |                      |
|                     |             | \$1,505+              | \$25                            |                      |