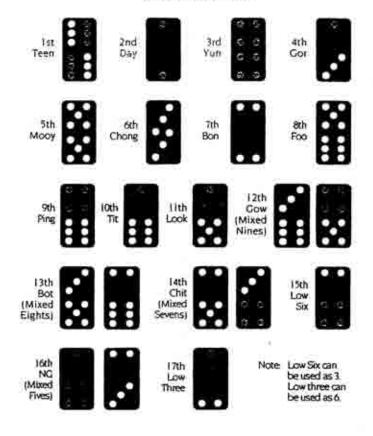

The House collection is taken before play begins.

Each Player arranges his tiles to make the two highest combination of rankings. Assistance is available from the House Dealer or Floor Supervisor in setting the tiles according to preestablished ranking, using centuries-old ranking charts.

When all tiles have been exposed, and each player's hand compared to the Player Dealer's, payoffs start. Bets are collected and paid only to the extent that the Player Dealer's wager is in action.

See Pai Gow Tile Ranking Chart (following page).

## PAI GOW RANKING CHART #2

(Single Rankings)

## PROPER ORDER OF WINNING COMBINATIONS

- Play the pairs (combinations 1 thru 16)
- Play a 2 or 12 with a 7, 8 or 9 (combinations 17 thru 20)
- Play two small cards that equal 7, 8 or 9
- Play the biggest card with the smallest card