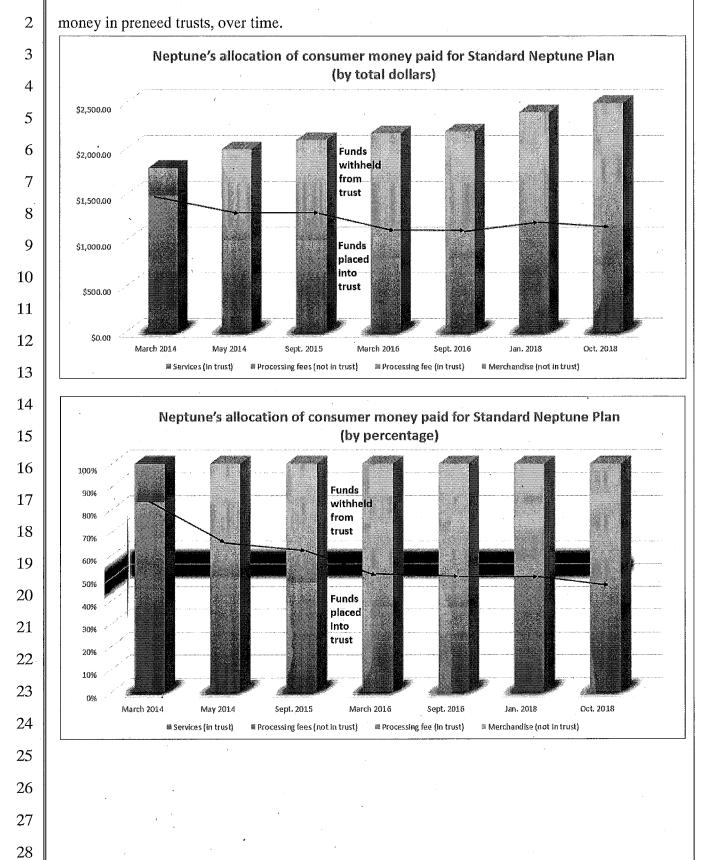

13 45. SCI arbitrarily allocates the price paid by the customer for the Standard Neptune 14 Plan between the agreements. For example, in 2016, when the Standard Neptune Plan cost 15 \$2,170, the price was allocated as follows: (1) \$1,065 (49.1%) to the Retail Merchandise 16 Agreement; (2) \$806 (37.1%) to the Preneed Funeral Agreement; and (3) \$299 (13.8%) to the 17 Financial Accommodation Addendum for the processing/membership fee. Figure 1 illustrates 18 this allocation.