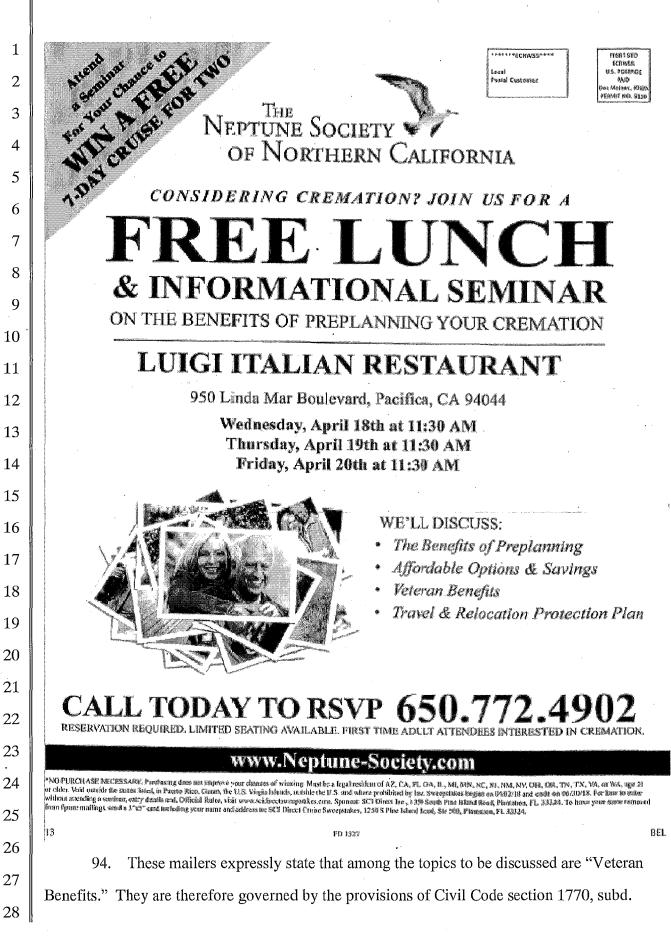

(

Ţ

Neptune Society of Northern California

The Neptune Society of Northern California has provided a simple and affordable option for more than 125,000 Californians who prefer cremation as the dignified and ecologically responsible alternative to traditional final arrangements. We own our crematory equipment and it is always operated by our own highly trained professionals.