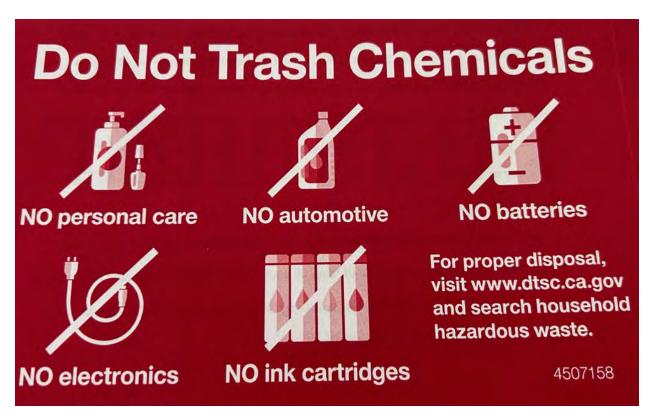

stes (as defined in Health and Safety Code section 117690), and petroleum and automotive products (e.g., motor oil and engine coolant (collectively referred to as "Regulated Materials") are disposed of in public-facing trash receptacles in Walmart retail discount stores, Supercenters, and Neighborhood Markets parking lots, and public areas (hereinafter referred to as "Public Trash Receptacles").
- 2. In an effort to prevent customers and the public from placing Regulated Materials in the Public Trash Receptacles which Walmart provides and maintains, and excluding receptacles provided or maintained by Walmart building tenants, Walmart shall affix a label on all such Public Trash Receptacles that specifies and prohibits the disposal of Regulated Materials, similar to the form that follows:



- 3. Walmart shall affix labels that accomplish the purpose and effect of the example immediately above within three hundred sixty-five (365) calendar days following Effective Date of this Final Judgment.
- 4. For the duration of the Injunctive Period, Sam's Club is exempt from the Public Trash Management Program provisions of this section of the Final Judgment.



# Exhibit E-1 Store SOPs

| Date       | SOP                                                                                   |
|------------|---------------------------------------------------------------------------------------|
|            | Paint tint/colorant                                                                   |
|            | Job Aid for CA Facilities: Managing Purged Paint Tint and Empty Paint Tint Conta