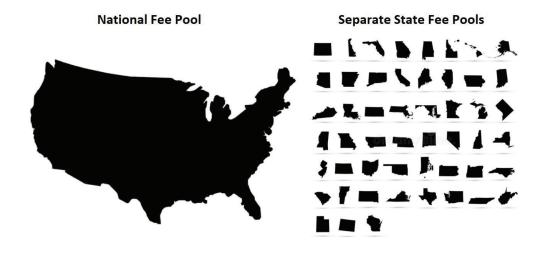

#### **E.** Incentive Payments

- 1. Janssen shall make incentive payments into the Settlement Fund potentially totaling up to Two Billion, Three Hundred Twenty-Two Million, Two Hundred Sixty-Nine Thousand, Two Hundred Thirty Dollars (\$2,322,269,230), consisting of \$2,109,038,461 for Incentive A (or, alternatively up to \$2,109,038,461 for combined Incentives B and C if Incentive A is not achieved) and \$213,230,769 for Incentive D, prior to being adjusted for credits if every State is a Settling State and were to satisfy the requirements specified below to earn its maximum incentive amount. The incentive payments will be paid in accordance with the payment schedule in Exhibit M, subject to potential acceleration and potential deductions as provided herein.
- 2. The maximum incentive amount for any Settling State shall be \$2,322,269,230 times the percentage allocation assigned that Settling State in Exhibit F.
- 3. A Settling State may qualify to receive incentive payments in addition to base payments if, as of the Incentive Payment Final Eligibility Date, it meets the incentive eligibility requirements specified below. Settling States may qualify for incentive payments in four ways. If a Settling State qualifies for "Incentive A," it will become entitled to receive the maximum Incentive A payment allocable to the State as stated in subsection V.E.1. If a Settling State does not qualify for Incentive A, it can alternatively qualify for "Incentive B" and/or "Incentive C." A Settling State can qualify for "Incentive D" regardless of whether it qualifies for another incentive payment. The Incentive Payment Final Eligibility Date is not relevant to Incentive D.

- h. If Litigating Subdivisions and Litigating Special Districts that have become Participating Subdivisions or achieved Case-Specific Resolution status collectively represent less than 75% of a Settling State's litigating population by the end of Period 3, the Settling State shall not receive any Incentive B payment.
- i. If there are no Litigating Subdivisions or Litigating Special Districts in a Settling State, and that Settling State is otherwise eligible for Incentive B, that Settling State will receive its full allocable share of Incentive B.
- j. Incentives earned under Incentive B shall accrue after each of Periods 1, 2, and 3. After each period, the Settlement Fund Administrator shall conduct a look-back to assess which Settling States vested an Incentive B payment in the preceding period. Based on the look-back, the Settlement Fund Administrator will calculate the incentives accrued under Incentive B for the period; *provided* that the percentage of Incentive B for which a Settling State is eligible as of the Incentive Payment Final Eligibility Date shall cap its eligibility for that Payment Year and all subsequent Payment Years.
- 6. *Incentive C: Early Participation of Subdivisions* 
  - a. If a Settling State does not qualify for Incentive A, it may still qualify to receive up to 40% of its total potential Incentive A payment allocation under Incentive C, which has two parts.
    - (1) Part 1: Under Incentive C, Part 1, a Settling State can receive up to 75% of its Incentive C allocation. A Settling State can qualify for a payment under Incentive C, Part 1 only if Primary Subdivisions (whether Litigating Primary Subdivisions or Non-Litigating Primary Subdivisions as of the Reference Date) representing at least 60% of the Settling State's Primary Subdivision population become Participating Subdivisions or achieve Case-Specific Resolution status.
    - (2) A Settling State's Primary Subdivision population is the sum of the population of all Primary Subdivisions (whether Litigating Primary Subdivisions or Non-Litigating Primary Subdivisions as of the Reference Date). Because Subdivisions include Subdivisions whose populations overlap in whole or in part with other

- fire district serves by the number of fire districts in the county or counties.
- (3) For healthcare/hospital districts, the district must have at least 125 hospital beds in one or more hospitals rendering services in that district.