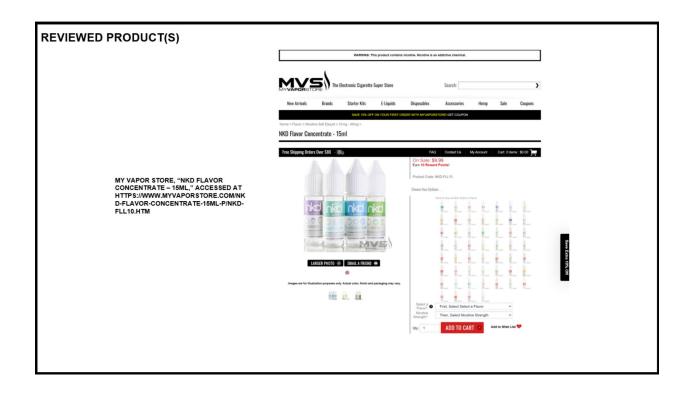

### TAB A – PACKAGING IMAGES

# We specifically conclude:

- (1) Labeling and packaging for the Reviewed Products suggests that products are flavored and contain photos and/or words associated with fruit, dessert, mint and/or menthol. *See* TAB A.
- (2) Many flavor enhancers share flavors with co-branded tobacco products. E.g. TAB B.
- (3) The Reviewed Products are being marketed and sold alongside tobacco products, including co-branded tobacco products. *E.g.* TAB C.
- (4) The Reviewed Products are designed for use with co-branded tobacco products. *See* TAB D.