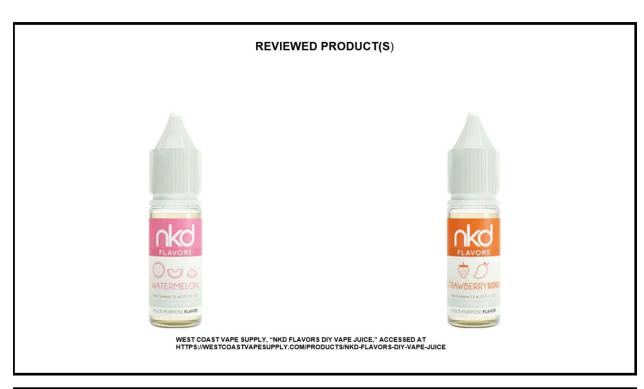

# We specifically conclude:

- (1) Labeling and packaging for the Reviewed Products suggests that products are flavored and contain photos and/or words associated with fruit, dessert, mint and/or menthol. *See* TAB A.
- (2) Many flavor enhancers share flavors with co-branded tobacco products. E.g. TAB B.
- (3) The Reviewed Products are being marketed and sold alongside tobacco products, including co-branded tobacco products. *E.g.* TAB C.
- (4) The Reviewed Products are designed for use with co-branded tobacco products. *See* TAB D.

### TAB A – PACKAGING IMAGES