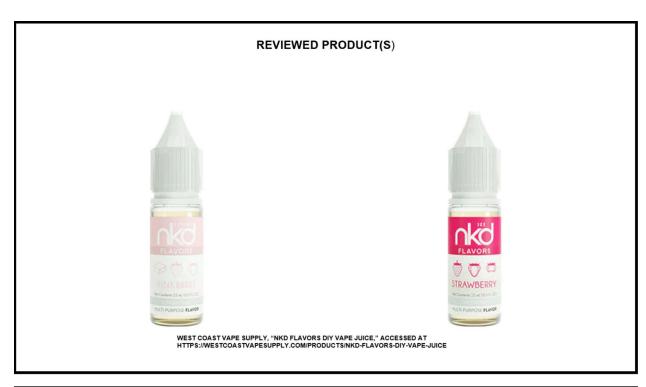

# We specifically conclude:

- (1) Labeling and packaging for the Reviewed Products suggests that products are flavored and contain photos and/or words associated with fruit, dessert, mint and/or menthol. *See* TAB A.
- (2) Many flavor enhancers share flavors with co-branded tobacco products. E.g. TAB B.
- (3) The Reviewed Products are being marketed and sold alongside tobacco products, including co-branded tobacco products. *E.g.* TAB C.
- (4) The Reviewed Products are designed for use with co-branded tobacco products. *See* TAB D.

### TAB A – PACKAGING IMAGES