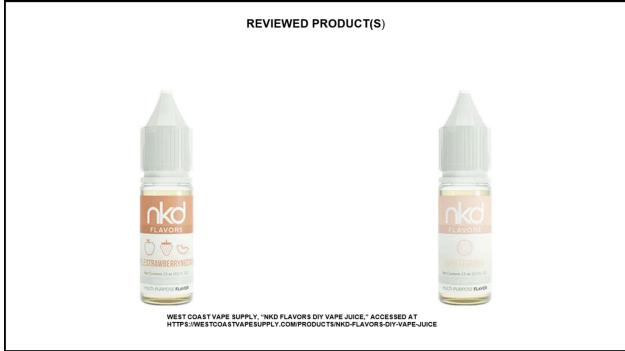

# We specifically conclude:

- (1) Labeling and packaging for the Reviewed Products suggests that products are flavored and contain photos and/or words associated with fruit, dessert, mint and/or menthol. *See* TAB A.
- (2) Many flavor enhancers share flavors with co-branded tobacco products. E.g. TAB B.
- (3) The Reviewed Products are being marketed and sold alongside tobacco products, including co-branded tobacco products. *E.g.* TAB C.
- (4) The Reviewed Products are designed for use with co-branded tobacco products. *See* TAB D.

### TAB A – PACKAGING IMAGES