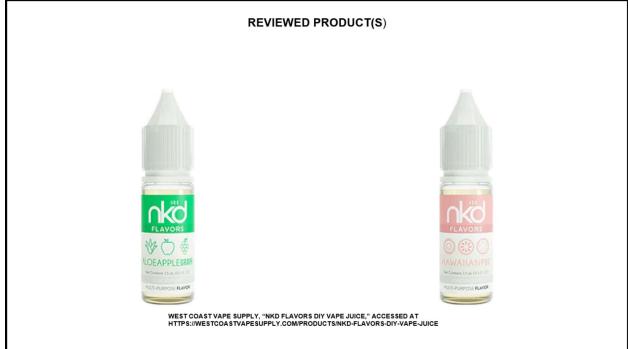

# We specifically conclude:

- (1) Labeling and packaging for the Reviewed Products suggests that products are flavored and contain photos and/or words associated with fruit, dessert, mint and/or menthol. *See* TAB A.
- (2) Many flavor enhancers share flavors with co-branded tobacco products. E.g. TAB B.
- (3) The Reviewed Products are being marketed and sold alongside tobacco products, including co-branded tobacco products. *E.g.* TAB C.
- (4) The Reviewed Products are designed for use with co-branded tobacco products. *See* TAB D.

### TAB A – PACKAGING IMAGES