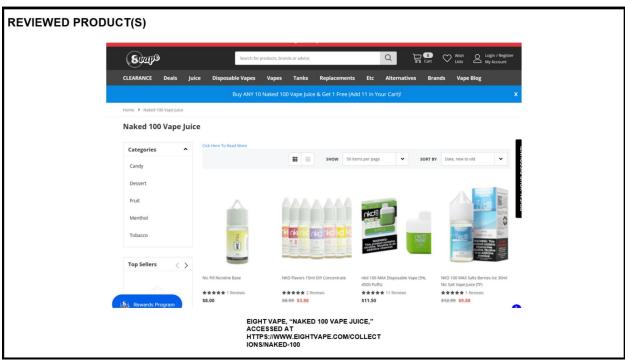

### TAB A – PACKAGING IMAGES

# We specifically conclude:

- (1) Labeling and packaging for the Reviewed Products suggests that products are flavored and contain photos and/or words associated with fruit, dessert, mint and/or menthol. *See* TAB A.
- (2) Many flavor enhancers share flavors with co-branded tobacco products. E.g. TAB B.
- (3) The Reviewed Products are being marketed and sold alongside tobacco products, including co-branded tobacco products. *E.g.* TAB C.
- (4) The Reviewed Products are designed for use with co-branded tobacco products. *See* TAB D.