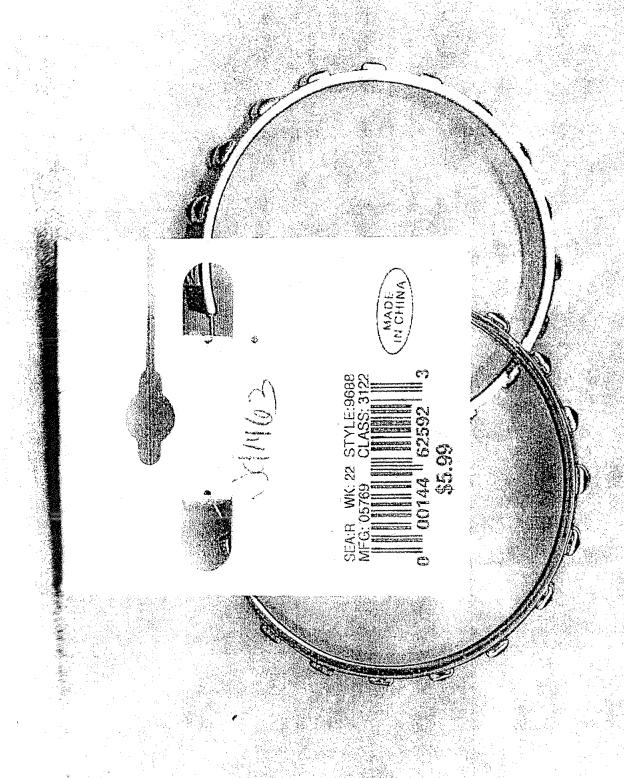

Supporting Documentation. The Notice of Violation shall, at a minimum, set forth for each Covered Product: (a) the date(s) the alleged violation(s) was observed, (b) the location at which the Covered Product was offered for sale, (c) a description of the Covered Product giving rise to the alleged violation, and of each Accessible Component that is alleged not to comply with the Lead Limits and/or each Accessible Component that is a Non-Suspect Material that is alleged to contain Lead in excess of 300 ppm, including a picture of the Covered Product and all identifying information on tags and labels, and (d) all test data obtained by CEH regarding the Covered Product and related supporting documentation, including all laboratory reports, quality assurance reports and quality control reports associated with testing of the Covered Products. Such Notice of Violation shall be based at least in part upon total acid digest testing performed by an independent accredited laboratory. Wipe, swipe, x-ray fluorescence, and swab testing are not by themselves sufficient to support a Notice of Violation, although any such testing may be used as additional support for a Notice. The Parties agree that the sample Notice of Violation attached hereto as Exhibit B is sufficient in form to satisfy the requirements of subsections (c) and (d) of this Section 4.3.2.