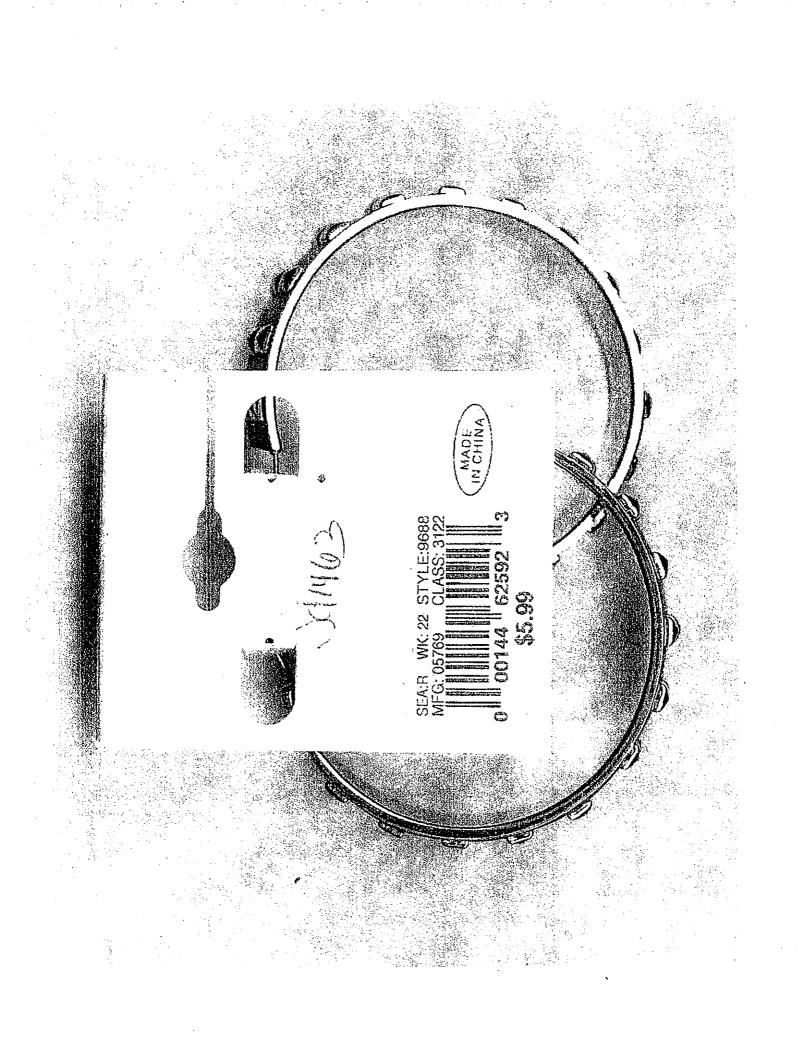

-4-

1 Supporting Documentation. The Notice of Violation shall, at a minimum, 4.2.2 2 set forth for each Covered Product: (a) the date(s) the alleged violation(s) was observed, (b) the 3 location at which the Covered Product was offered for sale, (c) a description of the Covered 4 Product giving rise to the alleged violation, including a picture of the Covered Product and any 5 accompanying tags and labels, and (d) all test data obtained by CEH regarding the Covered 6 Product and related supporting documentation, including all laboratory reports, quality assurance 7 reports and quality control reports associated with testing of the Covered Products. Such Notice 8 of Violation shall be based at least in part upon total acid digest testing performed by an 9 independent accredited laboratory. Wipe, swipe, x-ray fluorescence, and swab testing are not by 10 themselves sufficient to support a Notice of Violation, although any such testing may be used as 11 additional support for a Notice. The Parties agree that the sample lab reports attached hereto as 12 Exhibit C are sufficient in form to satisfy the requirements of subsections (c) and (d) of this 13 Section 4.2.2.

| CEH ID: JCT1463b, | Earrings (black faux l | eather on hoops) |  |
|-------------------|------------------------|------------------|--|
| NFL ID AE10383    |                        |                  |  |
| Analyte           | Result                 | Units            |  |
| Lead              | 4140                   | ppm              |  |