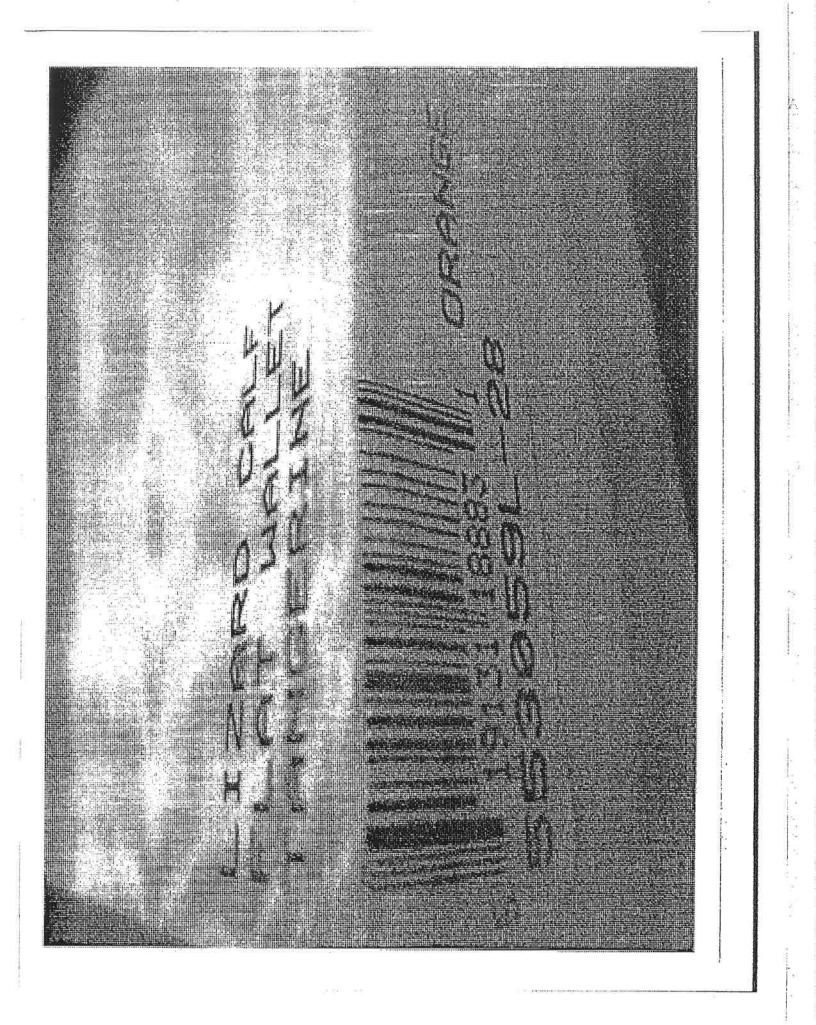

**Supporting Documentation.** The Notice of Violation shall, at a 4.2.2 minimum, set forth for each Covered Product: (a) the date(s) the alleged violation(s) was observed, (b) the location at which the Covered Product was offered for sale, (c) a description of the Covered Product giving rise to the alleged violation, and of each material or component that is alleged not to comply with the Lead Limits, including a picture of the Covered Product and all identifying information on tags and labels, and (d) all test data obtained by CEH regarding the Covered Product and related supporting documentation, including all laboratory reports, quality assurance reports and quality control reports associated with testing of the Covered Products. Such Notice of Violation shall be based at least in part upon total acid digest testing performed by an independent accredited laboratory. Wipe, swipe, x-ray fluorescence, and swab testing are not by themselves sufficient to support a Notice of Violation, although any such testing may be used as additional support for a Notice. The Parties agree that the sample Notice of Violation attached hereto as Exhibit A is sufficient in form to satisfy the requirements of subsections (c) and (d) of this Section 4.2.2.