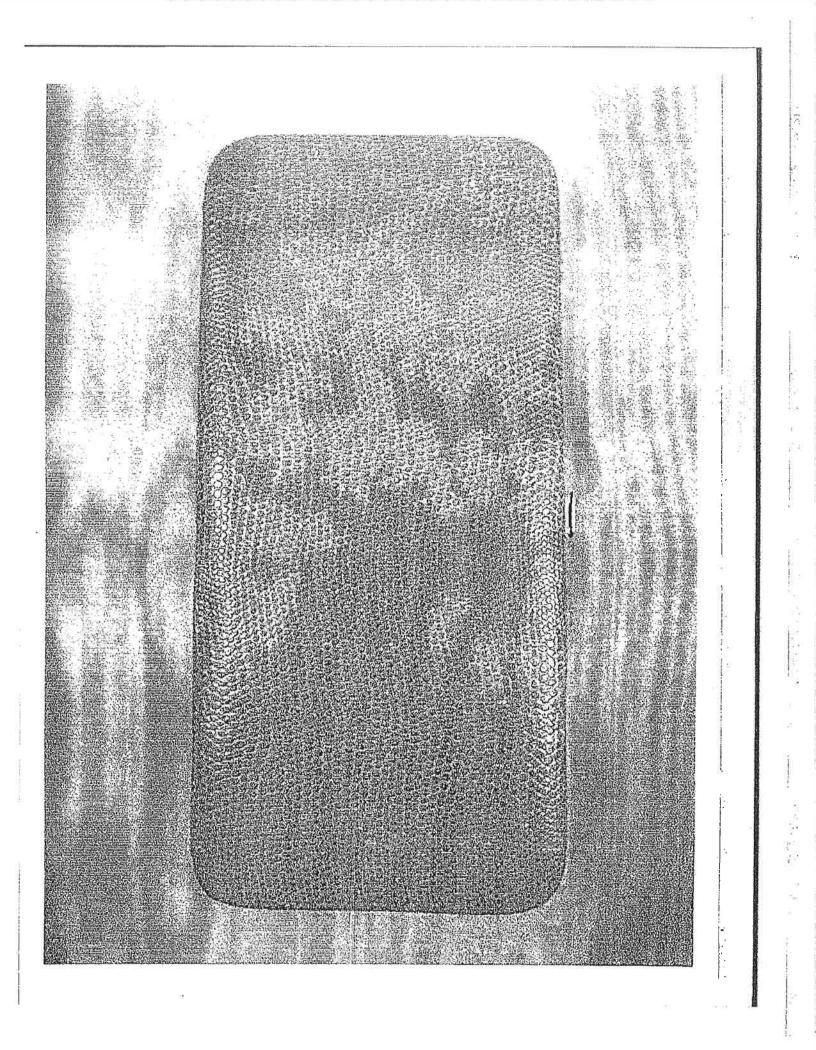

**Supporting Documentation.** The Notice of Violation shall, at a 4.2.2 minimum, set forth for each Covered Product: (a) the date(s) the alleged violation(s) was observed, (b) the location at which the Covered Product was offered for sale, (c) a description of the Covered Product giving rise to the alleged violation, and of each material or component that is alleged not to comply with the Lead Limits, including a picture of the Covered Product and all identifying information on tags and labels, and (d) all test data obtained by CEH regarding the Covered Product and related supporting documentation, including all laboratory reports, quality assurance reports and quality control reports associated with testing of the Covered Products. Such Notice of Violation shall be based at least in part upon total acid digest testing performed by an independent accredited laboratory. Wipe, swipe, x-ray fluorescence, and swab testing are not by themselves sufficient to support a Notice of Violation, although any such testing may be used as additional support for a Notice. The Parties agree that the sample Notice of Violation attached hereto as Exhibit A is sufficient in form to satisfy the requirements of subsections (c) and (d) of this Section 4.2.2.